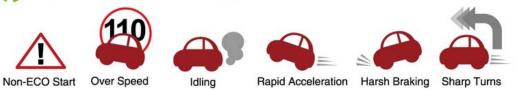

## Specifications:

| Product Name             | ECO Star – GPS Driving Coach                                                                                                     |
|--------------------------|----------------------------------------------------------------------------------------------------------------------------------|
| Model                    | EC-Q1600                                                                                                                         |
| Usage                    | In the Vehicle                                                                                                                   |
| Operating Temperature    | 0°C ~+60°C                                                                                                                       |
| Storage Temperature      | -20°C ~+80°C                                                                                                                     |
| Operating Humidity       | 20% ~ 80% R.H. non-condensing                                                                                                    |
| Sensors                  | GPS and 3D Accelerator                                                                                                           |
| Dangerous driving alerts | Over Speed, Rapid Acceleration, Hard Braking, Sharp right turn, Sharp left turn,<br>Idling, unstable driving, and Non-ECO Start. |
| LCD Display              | 1.44"65K Color TFT display, 128x128px                                                                                            |
| Buttons                  | Enter, Back, Next, and Previous function buttons.<br>Power Switch, Mute Button and Reset button.                                 |
| Beeper                   | Yes                                                                                                                              |
| LED                      | 2 Color LED (Green: ECO, Red: Non-ECO)                                                                                           |
| Input Supply             | DC 5V ±10%, 500mA                                                                                                                |
| Additional Safety        | Built-in Surge Protector to protect device from voltage spikes                                                                   |
| User Interface           | English, Japanese, Traditional Chinese                                                                                           |
| Device Dimension         | 56x56x80mm                                                                                                                       |
| Weight                   | 83 grams                                                                                                                         |
| Accessories              | Car Charger(12~24V), Anti-Slip Jelly Pad, and User's Guide.                                                                      |