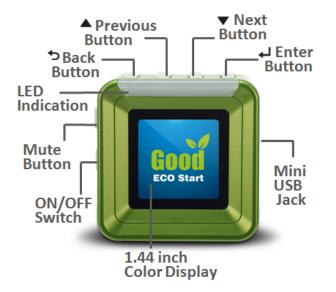

## Specifications:

| Product Name             | ECO Star – GPS Driving Coach                                                                                                     |
|--------------------------|----------------------------------------------------------------------------------------------------------------------------------|
| Model                    | EC-Q1600                                                                                                                         |
| Usage                    | In the Vehicle                                                                                                                   |
| Operating Temperature    | 0°C ~+60°C                                                                                                                       |
| Storage Temperature      | -20°C ~+80°C                                                                                                                     |
| Operating Humidity       | 20% ~ 80% R.H. non-condensing                                                                                                    |
| Sensors                  | GPS and 3D Accelerator                                                                                                           |
| Dangerous driving alerts | Over Speed, Rapid Acceleration, Hard Braking, Sharp right turn, Sharp left turn,<br>Idling, unstable driving, and Non-ECO Start. |
| LCD Display              | 1.44"65K Color TFT display, 128x128px                                                                                            |
| Buttons                  | Enter, Back, Next, and Previous function buttons.<br>Power Switch, Mute Button and Reset button.                                 |
| Beeper                   | Yes                                                                                                                              |
| LED                      | 2 Color LED (Green: ECO, Red: Non-ECO)                                                                                           |
| Input Supply             | DC 5V ±10%, 500mA                                                                                                                |
| Additional Safety        | Built-in Surge Protector to protect device from voltage spikes                                                                   |
| User Interface           | English, Japanese, Traditional Chinese                                                                                           |
| Device Dimension         | 56x56x80mm                                                                                                                       |
| Weight                   | 83 grams                                                                                                                         |
| Accessories              | Car Charger(12~24V), Anti-Slip Jelly Pad, and User's Guide.                                                                      |